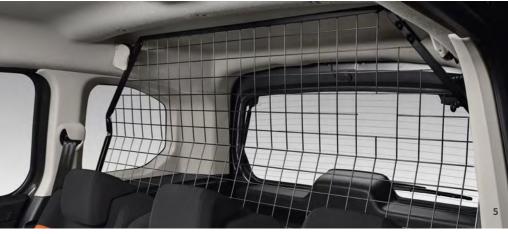

#### **PROTECTION**

Thanks to Citroën's protective accessories, you can preserve the appearance of your Berlingo for a long time without having to worry about possible dirt.

- 1. Protective cover for indoor parking
- 2. Set of rubber mats
- 3. Set of 3D carpet mats
- 4. Set of carpet mats
- 5. Dog guard
- 6. Fabric seat covers
- 7. Set of rear mud flaps