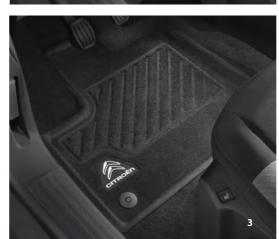

#### **PROTECTION**

Thanks to Citroën's protective accessories, you can preserve the appearance of your Berlingo for a long time without having to worry about possible dirt.

- 1. Protective cover for indoor parking
- 2. Set of rubber mats
- 3. Set of 3D carpet mats
- 4. Set of carpet mats
- 5. Dog guard
- 6. Fabric seat covers
- 7. Set of rear mud flaps