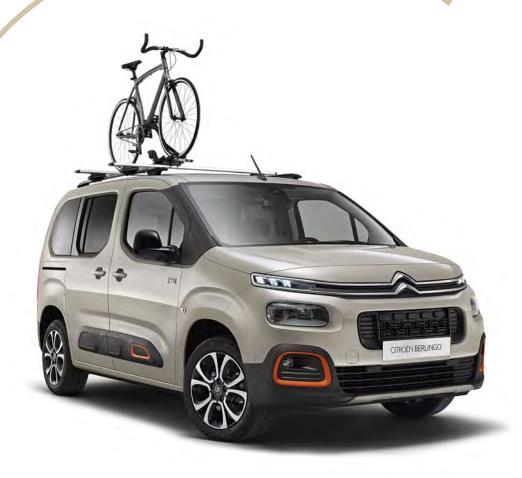

# 1. Bike rack on roof bars 2. Cross roof bars 3. Roof bars 4. Ski rack on roof bars 5. Long roof box (420 litres)