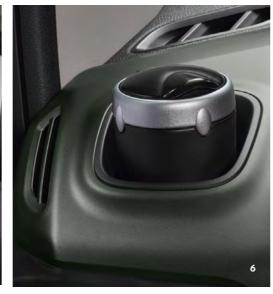

ORIGINAL PARTS

02 SUMMARY

These solid objects with a modern design are made to simplify your travels. Practical and pleasant to use, you won't be able to do without them soon...

- 1. Cooling bottle holder (21litres
- 2. Centre console
- 3. Armrest on front seat
- 4. Home fragrance dispenser
- 5. Hanger on headrest
- 6. Removable ashtray
- 7. Front parking assistance