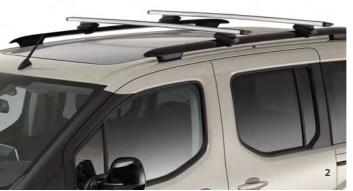

# 1. Bike rack on roof bars 2. Cross roof bars 3. Roof bars 4. Ski rack on roof bars 5. Long roof box (420 litres)