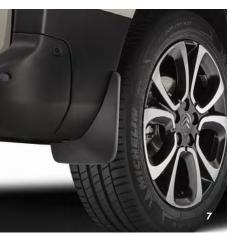

#### **PROTECTION**

Thanks to Citroën's protective accessories, you can preserve the appearance of your Berlingo for a long time without having to worry about possible dirt.

- 1. Protective cover for indoor parking
- 2. Set of rubber mats
- 3. Set of 3D carpet mats
- 4. Set of carpet mats
- 5. Dog guard
- 6. Fabric seat covers
- 7. Set of rear mud flaps