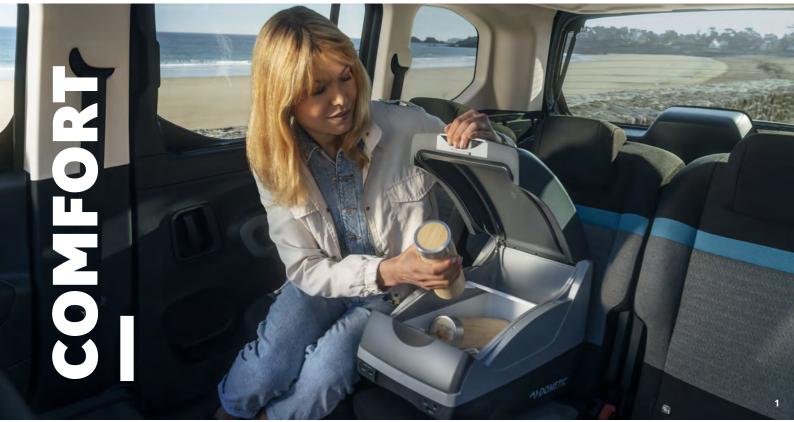

ORIGINAL PARTS

02 SUMMARY

These solid objects with a modern design are made to simplify your travels. Practical and pleasant to use, you won't be able to do without them soon...

- 1. Cooling bottle holder (21litres
- 2. Centre console
- 3. Armrest on front seat
- 4. Home fragrance dispenser
- 5. Hanger on headrest
- 6. Removable ashtray
- 7. Front parking assistance