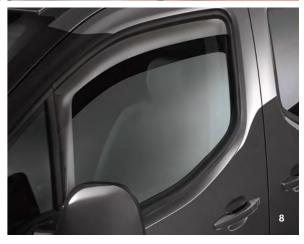

### COMFORT AND SECURITY

To be serene in all circumstances, Citroën offers you accessories that make your driving conditions and your passengers' stay on board even more reliable.

- 1. Anti-intrusion alarm
- 2. Range of cross chains
- 3. Set of side sun blinds for down windows
- 4. Set of sun blinds for quarter windows
- 5. Rear window sunshade
- 6. Set of anti-skid wraps
- 7. Range of child seats
- 8. Set of 2 air deflectors