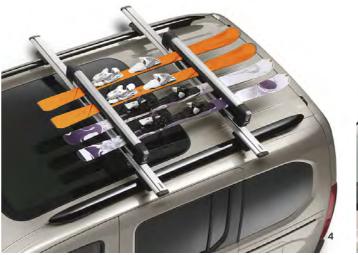

# 1. Bike rack on roof bars 2. Cross roof bars 3. Roof bars 4. Ski rack on roof bars 5. Long roof box (420 litres)