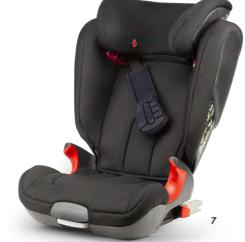

### COMFORT AND SECURITY

To be serene in all circumstances, Citroën offers you accessories that make your driving conditions and your passengers' stay on board even more reliable.

- 1. Anti-intrusion alarm
- 2. Range of cross chains
- 3. Set of side sun blinds for down windows
- 4. Set of sun blinds for quarter windows
- 5. Rear window sunshade
- 6. Set of anti-skid wraps
- 7. Range of child seats
- 8. Set of 2 air deflectors