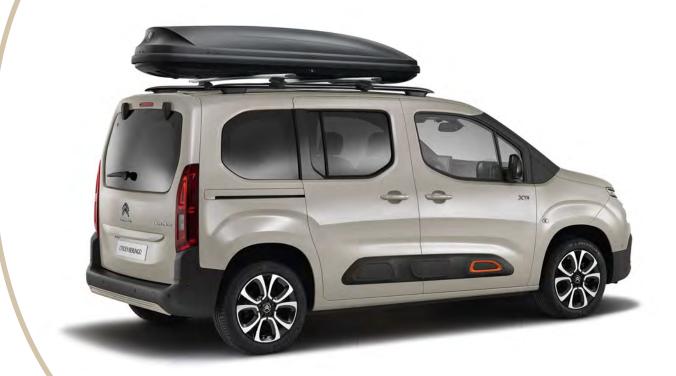

# 1. Bike rack on roof bars 2. Cross roof bars 3. Roof bars 4. Ski rack on roof bars 5. Long roof box (420 litres)

## TRANSPORT SOLUTIONS