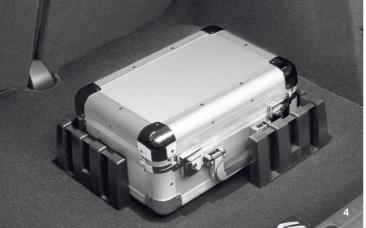

- 1. Soft boot tray
- 2. High load retaining net
- 3. Hitch with ball joint (removable without tools)
- 4. Luggage holder
- 5. Boot net
- 6. Bike carrier on hitch

08 TRANSPORT SOLUTIONS