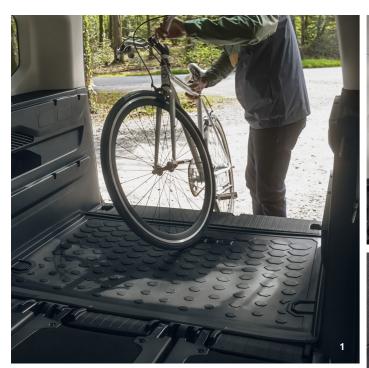

### TRANSPORT SOLUTIONS

Want to go on an adventure?
The transport accessories allow you to carry all kinds of objects inside and outside your Citroën Berlingo. Sturdy, simple and quick to install, they meet the strictest safety standards.

- 1. Soft boot tray
- 2. High load retaining net
- 3. Hitch with ball joint (removable without tools)
- 4. Luggage holder
- 5. Boot net
- 6. Bike carrier on hitch

08 TRANSPORT SOLUTIONS