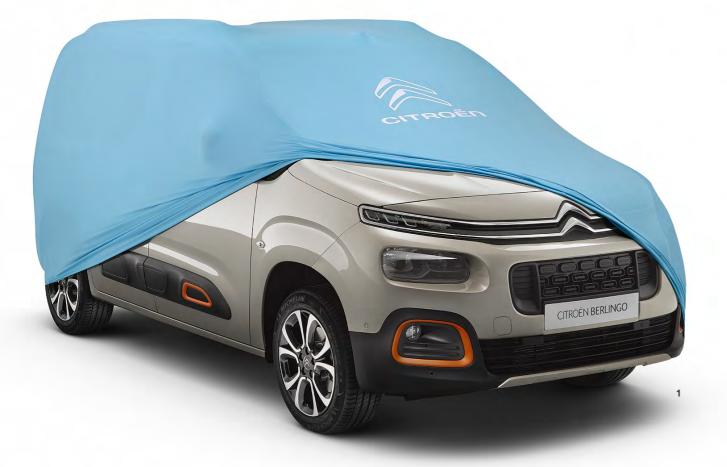

#### **PROTECTION**

Thanks to Citroën's protective accessories, you can preserve the appearance of your Berlingo for a long time without having to worry about possible dirt.

- 1. Protective cover for indoor parking
- 2. Set of rubber mats
- 3. Set of 3D carpet mats
- 4. Set of carpet mats
- 5. Dog guard
- 6. Fabric seat covers
- 7. Set of rear mud flaps