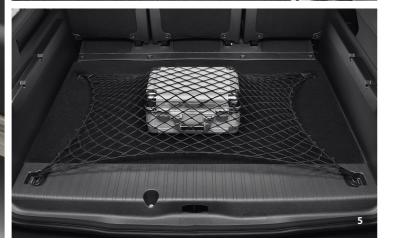

- 1. Soft boot tray
- 2. High load retaining net
- 3. Hitch with ball joint (removable without tools)
- 4. Luggage holder
- 5. Boot net
- 6. Bike carrier on hitch

08 TRANSPORT SOLUTIONS