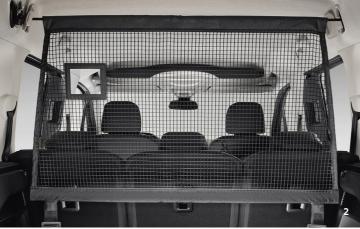

#### **PROTECTION**

Thanks to Citroën's protective accessories, you can preserve the appearance of your Berlingo for a long time without having to worry about possible dirt.

- 1. Protective cover for indoor parking
- 2. Set of rubber mats
- 3. Set of 3D carpet mats
- 4. Set of carpet mats
- 5. Dog guard
- 6. Fabric seat covers
- 7. Set of rear mud flaps