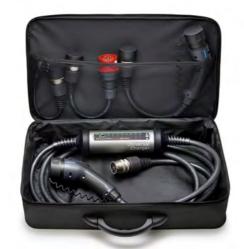

12 PROTECTION 13

Drive with peace of mind with fast charging accessories that can be adapted to different types of electrical outlets.

This equipment has been tested.

This equipment has been tested and approved by our engineers.

- 1. Mode 3 charge cable (7m)
- 2. Universal charger

2

14 ELECTRIC 15