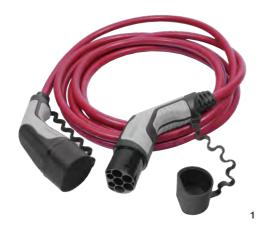

12 PROTECTION 13

Drive with peace of mind with fast charging accessories that can be adapted to different types of electrical outlets.

This equipment has been tested.

This equipment has been tested and approved by our engineers.

- 1. Mode 3 charge cable (7m)
- 2. Universal charger

2

14 ELECTRIC 15