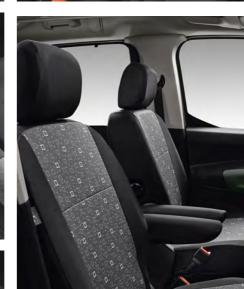

#### **PROTECTION**

Thanks to Citroën's protective accessories, you can preserve the appearance of your Berlingo for a long time without having to worry about possible dirt.

- 1. Protective cover for indoor parking
- 2. Set of rubber mats
- 3. Set of 3D carpet mats
- 4. Set of carpet mats
- 5. Dog guard
- 6. Fabric seat covers
- 7. Set of rear mud flaps