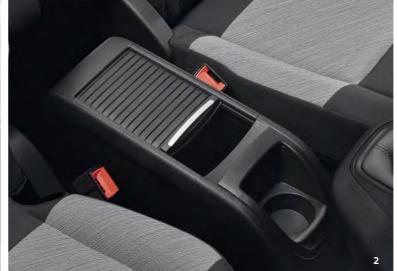

ORIGINAL PARTS

02 SUMMARY

These solid objects with a modern design are made to simplify your travels. Practical and pleasant to use, you won't be able to do without them soon...

- 1. Cooling bottle holder (21litres
- 2. Centre console
- 3. Armrest on front seat
- 4. Home fragrance dispenser
- 5. Hanger on headrest
- 6. Removable ashtray
- 7. Front parking assistance