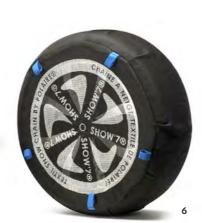

### COMFORT AND SECURITY

To be serene in all circumstances, Citroën offers you accessories that make your driving conditions and your passengers' stay on board even more reliable.

- 1. Anti-intrusion alarm
- 2. Range of cross chains
- 3. Set of side sun blinds for down windows
- 4. Set of sun blinds for quarter windows
- 5. Rear window sunshade
- 6. Set of anti-skid wraps
- 7. Range of child seats
- 8. Set of 2 air deflectors