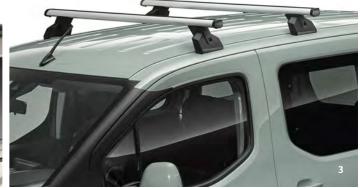

# 1. Bike rack on roof bars 2. Cross roof bars 3. Roof bars 4. Ski rack on roof bars 5. Long roof box (420 litres)