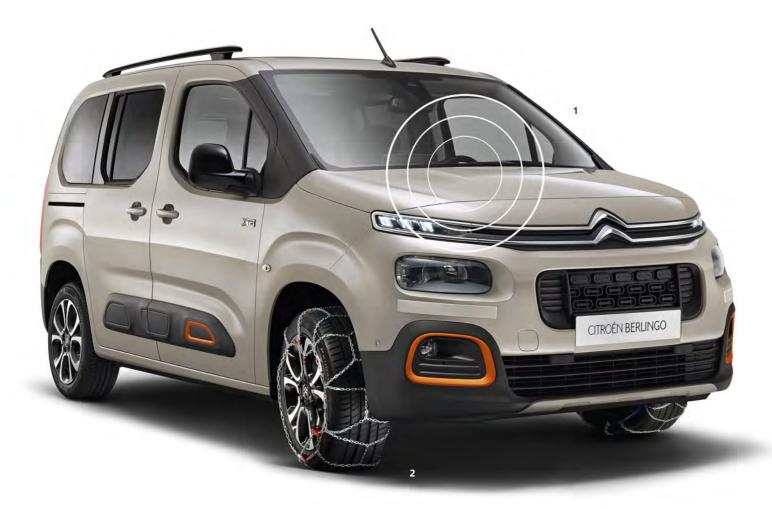

### COMFORT AND SECURITY

To be serene in all circumstances, Citroën offers you accessories that make your driving conditions and your passengers' stay on board even more reliable.

- 1. Anti-intrusion alarm
- 2. Range of cross chains
- 3. Set of side sun blinds for down windows
- 4. Set of sun blinds for quarter windows
- 5. Rear window sunshade
- 6. Set of anti-skid wraps
- 7. Range of child seats
- 8. Set of 2 air deflectors