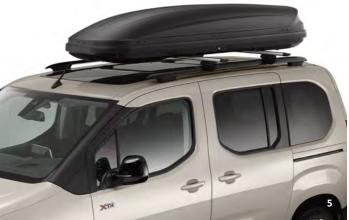

# 1. Bike rack on roof bars 2. Cross roof bars 3. Roof bars 4. Ski rack on roof bars 5. Long roof box (420 litres)