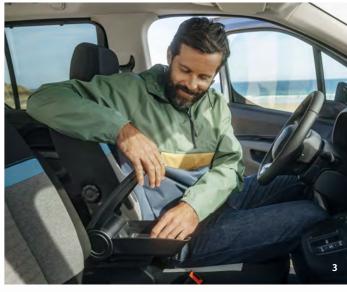

ORIGINAL PARTS

02 SUMMARY

These solid objects with a modern design are made to simplify your travels. Practical and pleasant to use, you won't be able to do without them soon...

- 1. Cooling bottle holder (21litres
- 2. Centre console
- 3. Armrest on front seat
- 4. Home fragrance dispenser
- 5. Hanger on headrest
- 6. Removable ashtray
- 7. Front parking assistance