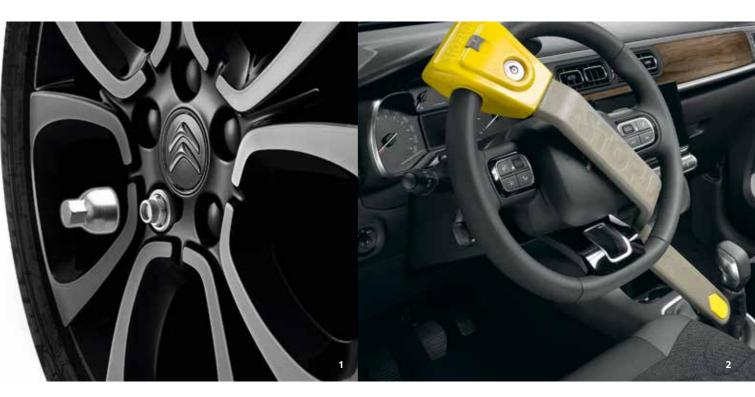

- 1. Locking nuts for alluminium rims
- 2. Anti-theft steering wheel rod
- 3. Snow chain set
- 4. Textile snow chain range
- 5. Anti-intrusion alarm