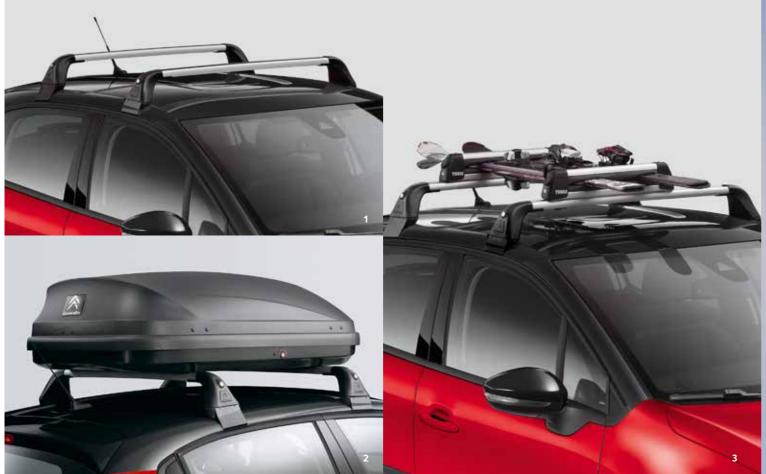

aluminium rims

- 1. Needle felt carpet mat set
- 2. Urban red seat covers
- 3. 3D carpet mat set
- 4. Boot mat
- 5. Boot tray
- 6. Fabric seat covers

To increase your transport capacity, we have planned everything. From roof bars to roof boxes and ski racks. Discover our range of tow balls.

## **TRANSPORT** SOLUTIONS

- 1. Cross roof bars
- 2. Roof box
- 3. Roof bar ski carrier
- 4. Aluminium bike carrier on roof bars
- (1 bike with quick release)
- 5. Tow bar with removable ball without tool
- 6. Tow bar with swan neck ball