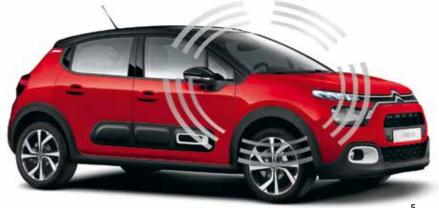

- 1. Front and rear park assist
- 2. Front central armrest
- 3. Ashtray
- 4. Cigarette lighter
- 5. Rear window sunshade
- 6. Side sunshade set

SECU RITY

Citroën offers a whole range of accessories: snow chains, anti-intrusion alarm, anti-theft rod, etc. When both stationary and on the move, you will feel confident.