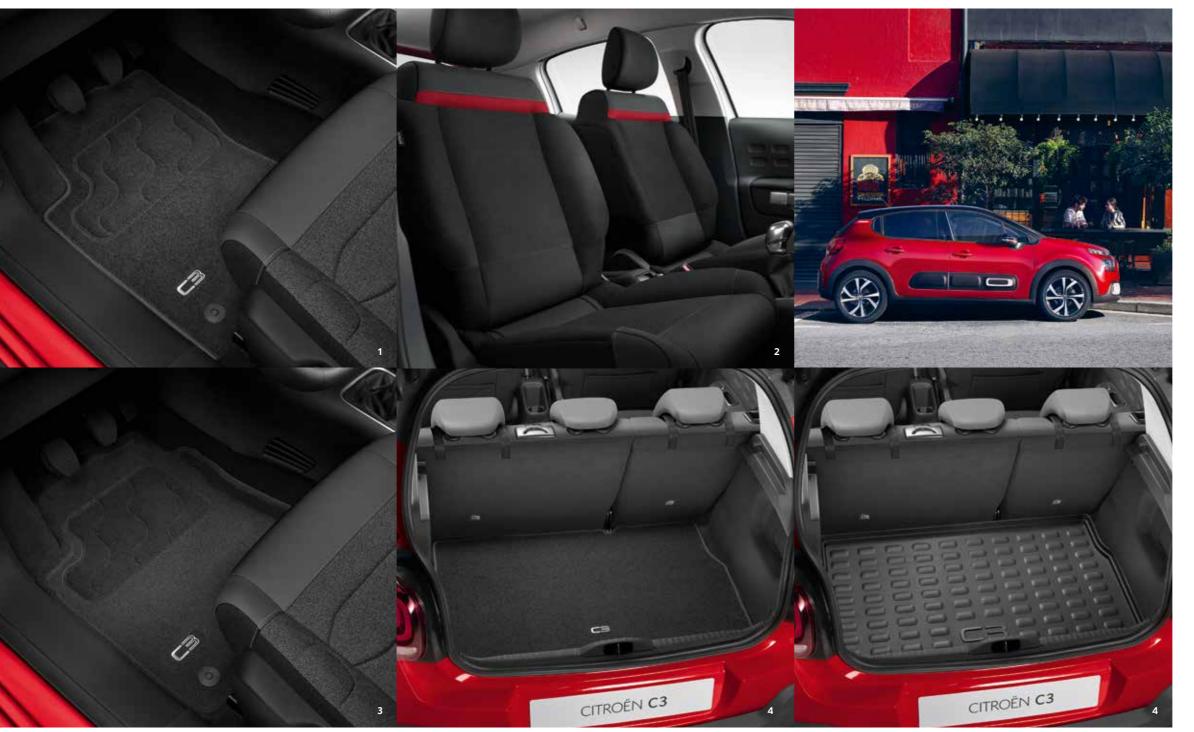

## Urban red velour carpet mat set

- 2. Gear knob in black leather and zamak
- 3. Front door sill trim set
- 4. Aluminium footrest
- 5. Front spoiler
- 6. White roof capsule sticker
- 7. Pack of 4 covers for

aluminium rims

- 1. Needle felt carpet mat set
- 2. Urban red seat covers
- 3. 3D carpet mat set
- 4. Boot mat
- 5. Boot tray
- 6. Fabric seat covers

To increase your transport capacity, we have planned everything. From roof bars to roof boxes and ski racks. Discover our range of tow balls.