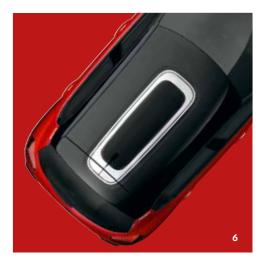

| Ρ. | 4 | STYLE |
|----|---|-------|

With our accessories, treat yourself to an extra touch of style: front spoiler, rear diffuser, chrome-plated door sill or aluminium footrest... A real statement of your personality. VM-080-MX

Fog lamp kit
Rear diffuser
Set of wind deflectors

1