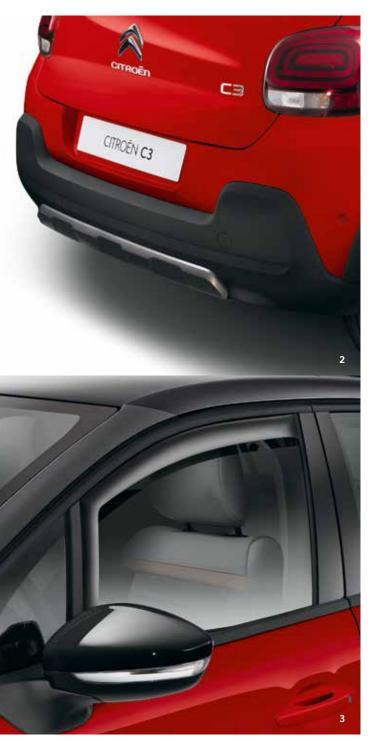

| Ρ. | 4 | STYLE |
|----|---|-------|

With our accessories, treat yourself to an extra touch of style: front spoiler, rear diffuser, chrome-plated door sill or aluminium footrest... A real statement of your personality. VM-080-MX

Fog lamp kit
Rear diffuser
Set of wind deflectors



1















## Urban red velour carpet mat set

- 2. Gear knob in black leather and zamak
- 3. Front door sill trim set
- 4. Aluminium footrest
- 5. Front spoiler
- 6. White roof capsule sticker
- 7. Pack of 4 covers for

aluminium rims







- 1. Needle felt carpet mat set
- 2. Urban red seat covers
- 3. 3D carpet mat set
- 4. Boot mat
- 5. Boot tray
- 6. Fabric seat covers



To increase your transport capacity, we have planned everything. From roof bars to roof boxes and ski racks. Discover our range of tow balls.

## **TRANSPORT** SOLUTIONS



- 1. Cross roof bars
- 2. Roof box
- 3. Roof bar ski carrier
- 4. Aluminium bike carrier on roof bars
- (1 bike with quick release)
- 5. Tow bar with removable ball without tool
- 6. Tow bar with swan neck ball

With Citroën accessories,