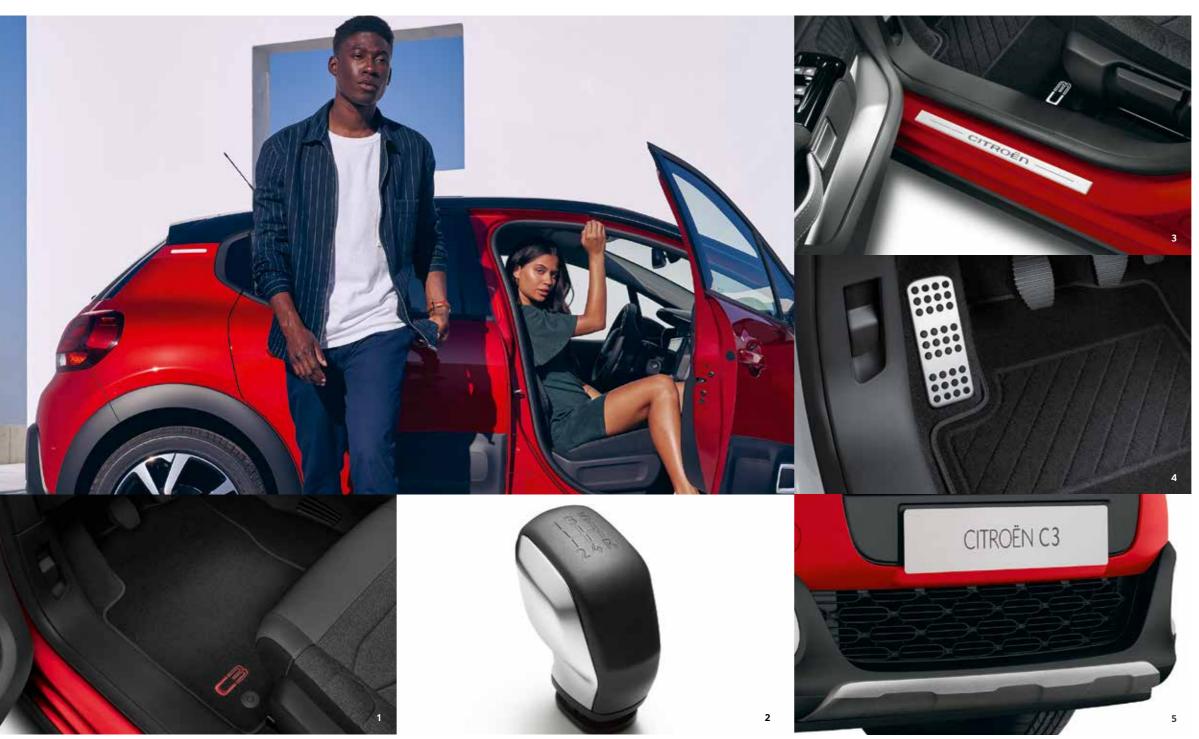

## Urban red velour carpet mat set

- 2. Gear knob in black leather and zamak
- 3. Front door sill trim set
- 4. Aluminium footrest
- 5. Front spoiler
- 6. White roof capsule sticker
- 7. Pack of 4 covers for

aluminium rims

- 1. Needle felt carpet mat set
- 2. Urban red seat covers
- 3. 3D carpet mat set
- 4. Boot mat
- 5. Boot tray
- 6. Fabric seat covers

To increase your transport capacity, we have planned everything. From roof bars to roof boxes and ski racks. Discover our range of tow balls.