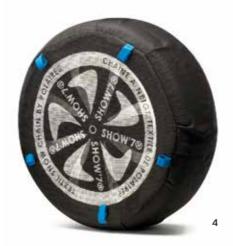

- 1. Locking nuts for alluminium rims
- 2. Anti-theft steering wheel rod
- 3. Snow chain set
- 4. Textile snow chain range
- 5. Anti-intrusion alarm