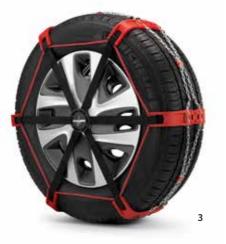

- 1. Locking nuts for alluminium rims
- 2. Anti-theft steering wheel rod
- 3. Snow chain set
- 4. Textile snow chain range
- 5. Anti-intrusion alarm