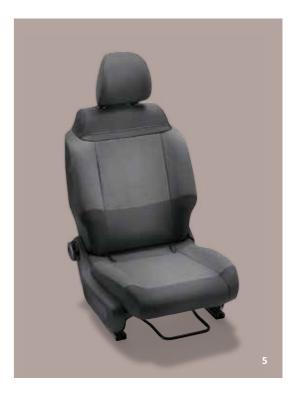

aluminium rims

- 1. Needle felt carpet mat set
- 2. Urban red seat covers
- 3. 3D carpet mat set
- 4. Boot mat
- 5. Boot tray
- 6. Fabric seat covers

To increase your transport capacity, we have planned everything. From roof bars to roof boxes and ski racks. Discover our range of tow balls.