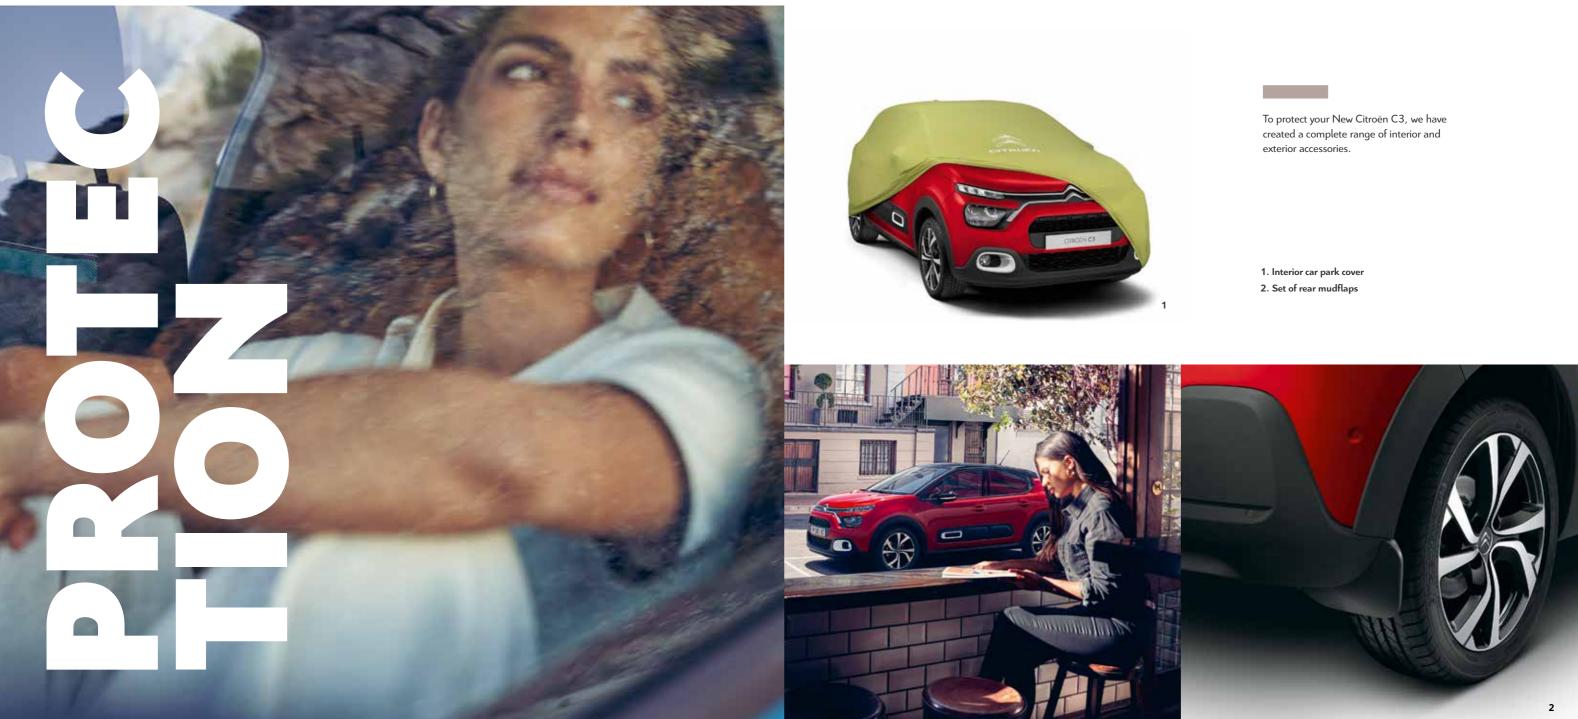

| Ρ. | 4 | STYLE |
|----|---|-------|

With our accessories, treat yourself to an extra touch of style: front spoiler, rear diffuser, chrome-plated door sill or aluminium footrest... A real statement of your personality. VM-080-MX

Fog lamp kit
Rear diffuser
Set of wind deflectors



1















## Urban red velour carpet mat set

- 2. Gear knob in black leather and zamak
- 3. Front door sill trim set
- 4. Aluminium footrest
- 5. Front spoiler
- 6. White roof capsule sticker
- 7. Pack of 4 covers for

aluminium rims







- 1. Needle felt carpet mat set
- 2. Urban red seat covers
- 3. 3D carpet mat set
- 4. Boot mat
- 5. Boot tray
- 6. Fabric seat covers



To increase your transport capacity, we have planned everything. From roof bars to roof boxes and ski racks. Discover our range of tow balls.

## **TRANSPORT** SOLUTIONS



- 1. Cross roof bars
- 2. Roof box
- 3. Roof bar ski carrier
- 4. Aluminium bike carrier on roof bars
- (1 bike with quick release)
- 5. Tow bar with removable ball without tool
- 6. Tow bar with swan neck ball

With Citroën accessories, you are sure of your car comfort. The CITROËN ADVANCED COMFORT® programme ® filters out stress, makes life on board easier, streamlines use and lightens the mental load.

Portable fragrance diffuser
Headrest hanger







- 1. Front and rear par