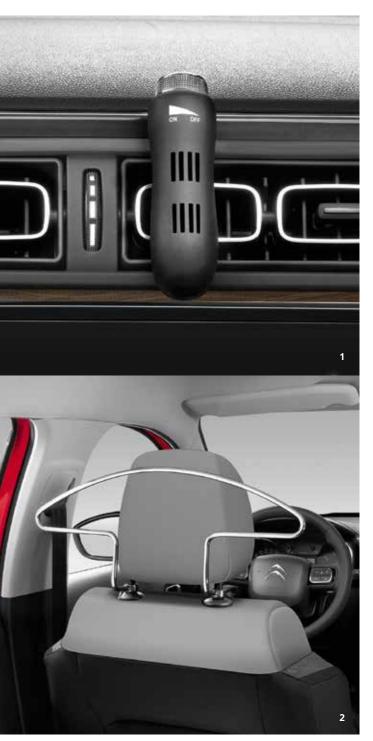

- 1. Front and rear park assist
- 2. Front central armrest
- 3. Ashtray
- 4. Cigarette lighter
- 5. Rear window sunshade
- 6. Side sunshade set

SECU RITY

Citroën offers a whole range of accessories: snow chains, anti-intrusion alarm, anti-theft rod, etc. When both stationary and on the move, you will feel confident.