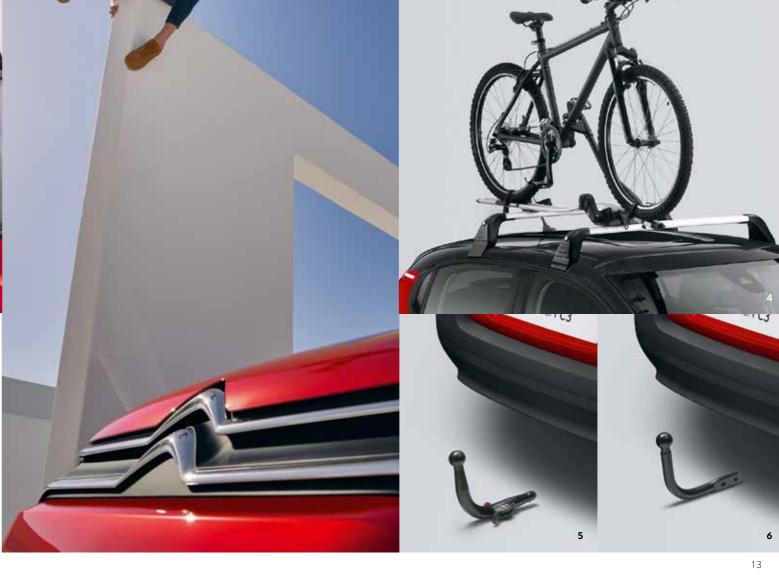

## **TRANSPORT** SOLUTIONS

- 1. Cross roof bars
- 2. Roof box
- 3. Roof bar ski carrier
- 4. Aluminium bike carrier on roof bars
- (1 bike with quick release)
- 5. Tow bar with removable ball without tool
- 6. Tow bar with swan neck ball