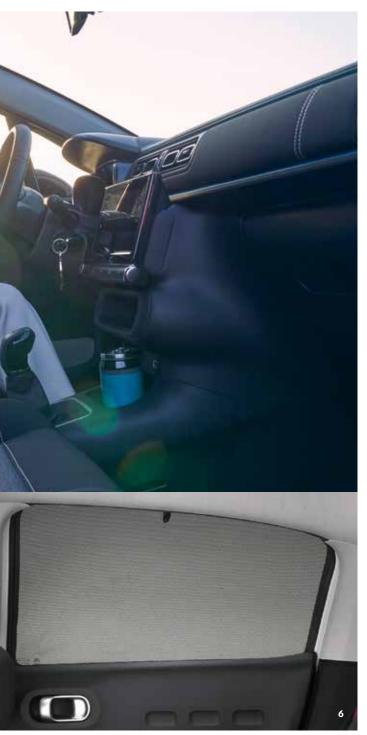

- 1. Front and rear park assist
- 2. Front central armrest
- 3. Ashtray
- 4. Cigarette lighter
- 5. Rear window sunshade
- 6. Side sunshade set

SECU RITY

Citroën offers a whole range of accessories: snow chains, anti-intrusion alarm, anti-theft rod, etc. When both stationary and on the move, you will feel confident.