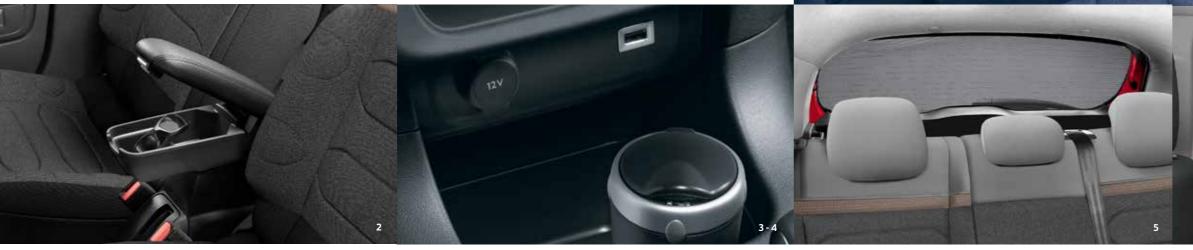

- 1. Front and rear park assist
- 2. Front central armrest
- 3. Ashtray
- 4. Cigarette lighter
- 5. Rear window sunshade
- 6. Side sunshade set

SECU RITY

Citroën offers a whole range of accessories: snow chains, anti-intrusion alarm, anti-theft rod, etc. When both stationary and on the move, you will feel confident.