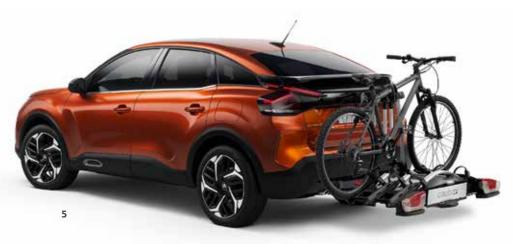

- 1. Tow bar with Tool-Free Removable Ball
- 2. Rigid boot tray
- 3. Boot mat
- 4. Boot net
- 5. Tow bar-mounted bike carrier (not available on Citroën ë- C4)

12 TRANSPORT

CAPACITY

14 TRANSPORT