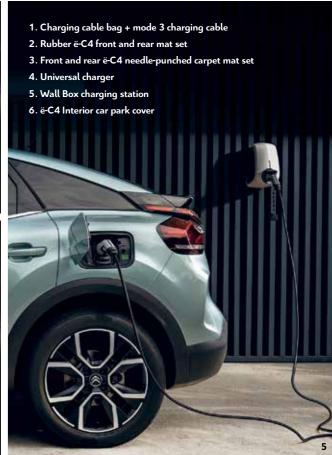

## **NEW CITROËN C4**

100% ËLECTRIC, PETROL OR DIESEL

**ACCESSORIES** 



2 SUMMARY







The front passenger thus benefits from the Citroën Smart Pad Support, a clever retractable support system integrated into the dashboard that allows you to securely attach the tablet of your choice.

- 1. Portable LED reading lamp
- 2. Cigarette lighter
- 3. Headrest hanger
- 4. Isothermal module



4 COMFORT

5. Front seat back protector

6. Tablet cover

7. Rear device holder + tablet cover











**COMFORT** 













4

8 ELECTRIC ACCESSORIES 9





10 PROTECTION



Increasing your loading capacity also means freeing yourself from constraints and considering new uses and new destinations. Boot, roof, towing, etc.

With our accessories, there are many possibilities to make the most of the loading capacity of your new Citroën C4.



- 1. Tow bar with Tool-Free Removable Ball
- 2. Rigid boot tray
- 3. Boot mat
- 4. Boot net
- 5. Tow bar-mounted bike carrier (not available on Citroën ë- C4)

12 TRANSPORT





CAPACITY





14 TRANSPORT