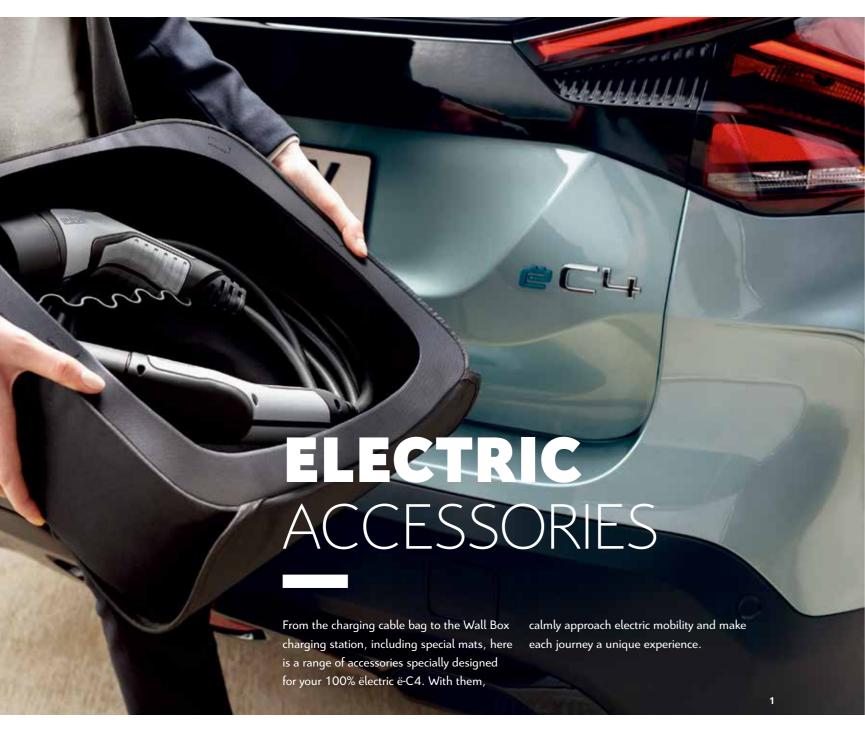

## **NEW CITROËN C4**

100% ËLECTRIC, PETROL OR DIESEL

**ACCESSORIES** 

2 SUMMARY

The front passenger thus benefits from the Citroën Smart Pad Support, a clever retractable support system integrated into the dashboard that allows you to securely attach the tablet of your choice.