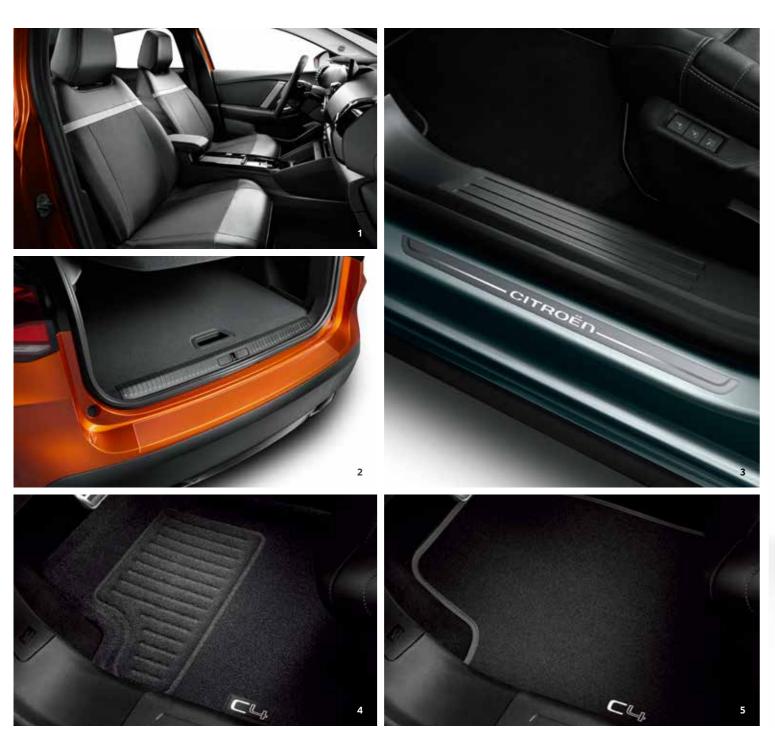

- 1. Portable LED reading lamp
- 2. Cigarette lighter
- 3. Headrest hanger
- 4. Isothermal module

4 COMFORT

5. Front seat back protector

6. Tablet cover

7. Rear device holder + tablet cover

**COMFORT** 

4

8 ELECTRIC ACCESSORIES 9