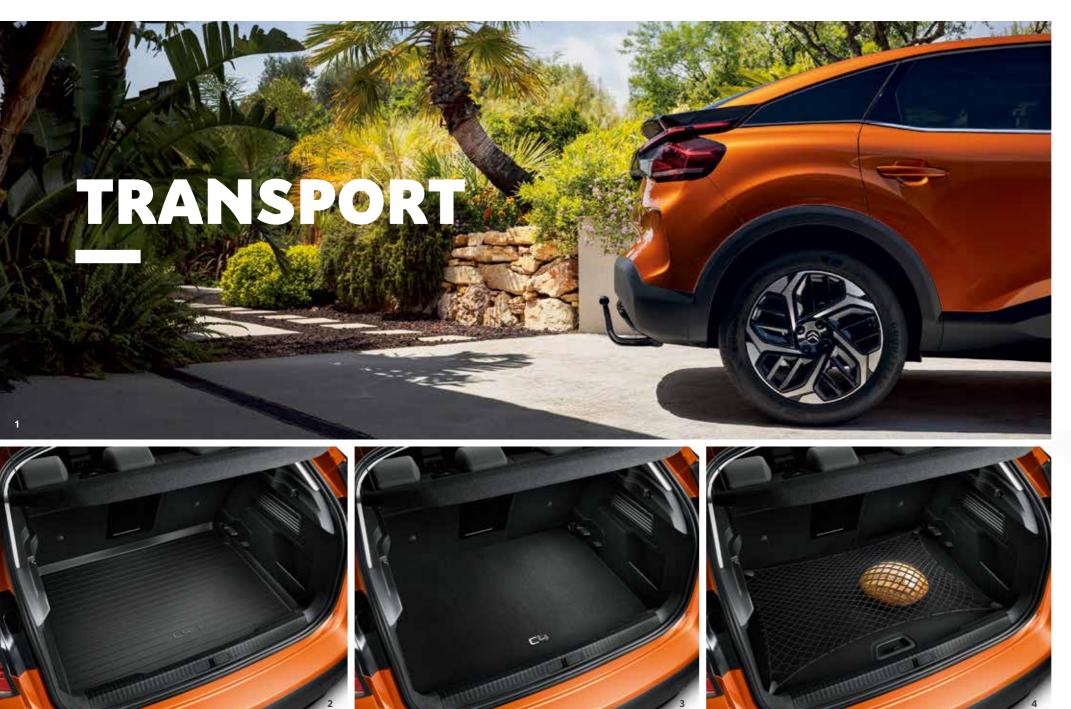

10 PROTECTION

Increasing your loading capacity also means freeing yourself from constraints and considering new uses and new destinations. Boot, roof, towing, etc.

With our accessories, there are many possibilities to make the most of the loading capacity of your new Citroën C4.

- 1. Tow bar with Tool-Free Removable Ball
- 2. Rigid boot tray
- 3. Boot mat
- 4. Boot net
- 5. Tow bar-mounted bike carrier (not available on Citroën ë- C4)

12 TRANSPORT

CAPACITY

14 TRANSPORT