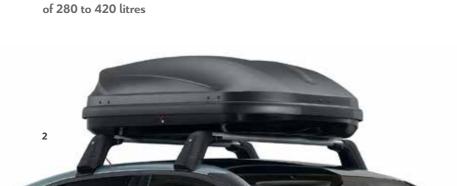

shboard that allows you to securely attach the tablet of your choice.

- 1. Portable LED reading lamp
- 2. Cigarette lighter
- 3. Headrest hanger
- 4. Isothermal module



4 COMFORT

5. Front seat back protector

6. Tablet cover

7. Rear device holder + tablet cover











**COMFORT** 













4

8 ELECTRIC ACCESSORIES 9





10 PROTECTION



Increasing your loading capacity also means freeing yourself from constraints and considering new uses and new destinations. Boot, roof, towing, etc.

With our accessories, there are many possibilities to make the most of the loading capacity of your new Citroën C4.



- 1. Tow bar with Tool-Free Removable Ball
- 2. Rigid boot tray
- 3. Boot mat
- 4. Boot net
- 5. Tow bar-mounted bike carrier (not available on Citroën ë- C4)

12 TRANSPORT





CAPACITY





14 TRANSPORT