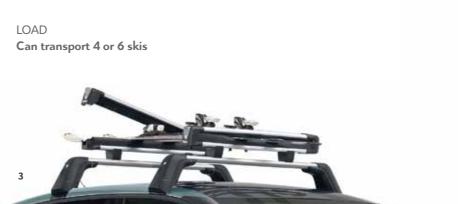

allows you to securely attach the tablet of your choice.

- 1. Portable LED reading lamp
- 2. Cigarette lighter
- 3. Headrest hanger
- 4. Isothermal module



4 COMFORT

5. Front seat back protector

6. Tablet cover

7. Rear device holder + tablet cover











**COMFORT** 













4

8 ELECTRIC ACCESSORIES 9





10 PROTECTION



Increasing your loading capacity also means freeing yourself from constraints and considering new uses and new destinations. Boot, roof, towing, etc.

With our accessories, there are many possibilities to make the most of the loading capacity of your new Citroën C4.



- 1. Tow bar with Tool-Free Removable Ball
- 2. Rigid boot tray
- 3. Boot mat
- 4. Boot net
- 5. Tow bar-mounted bike carrier (not available on Citroën ë- C4)

12 TRANSPORT





CAPACITY





14 TRANSPORT