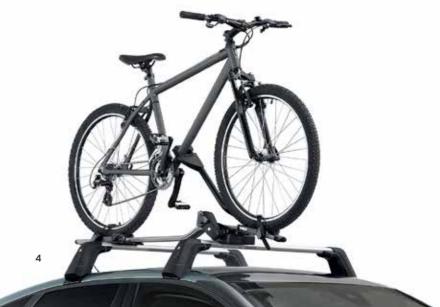

- 1. Tow bar with Tool-Free Removable Ball
- 2. Rigid boot tray
- 3. Boot mat
- 4. Boot net
- 5. Tow bar-mounted bike carrier (not available on Citroën ë- C4)

12 TRANSPORT

CAPACITY

14 TRANSPORT