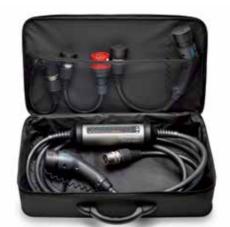

## **NEW CITROËN C4**

100% ËLECTRIC, PETROL OR DIESEL

**ACCESSORIES** 



2 SUMMARY







The front passenger thus benefits from the Citroën Smart Pad Support, a clever retractable support system integrated into the dashboard that allows you to securely attach the tablet of your choice.

- 1. Portable LED reading lamp
- 2. Cigarette lighter
- 3. Headrest hanger
- 4. Isothermal module



4 COMFORT

5. Front seat back protector

6. Tablet cover

7. Rear device holder + tablet cover











**COMFORT** 













4

8 ELECTRIC ACCESSORIES 9





10 PROTECTION



Increasing your loading capacity also means freeing yourself from constraints and considering new uses and new destinations. Boot, roof, towing, etc.

With our accessories, there are many possibilities to make the most of the loading capacity of your new Citroën C4.



- 1. Tow bar with Tool-Free Removable Ball
- 2. Rigid boot tray
- 3. Boot mat
- 4. Boot net
- 5. Tow bar-mounted bike carrier (not available on Citroën ë- C4)

12 TRANSPORT





CAPACITY





14 TRANSPORT