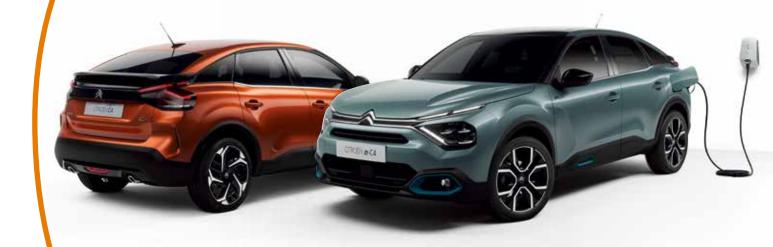

## **NEW CITROËN C4**

100% ËLECTRIC, PETROL OR DIESEL

**ACCESSORIES** 

2 SUMMARY

The front passenger thus benefits from the Citroën Smart Pad Support, a clever retractable support system integrated into the dashboard that allows you to securely attach the tablet of your choice.