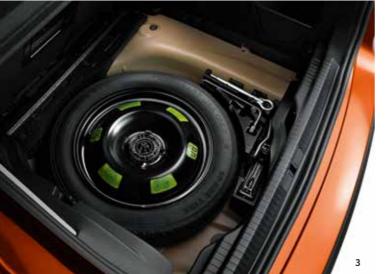

- 1. Tow bar with Tool-Free Removable Ball
- 2. Rigid boot tray
- 3. Boot mat
- 4. Boot net
- 5. Tow bar-mounted bike carrier (not available on Citroën ë- C4)

12 TRANSPORT

CAPACITY

14 TRANSPORT