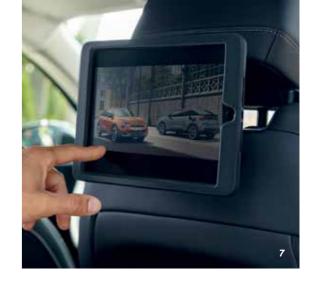

- 1. Portable LED reading lamp
- 2. Cigarette lighter
- 3. Headrest hanger
- 4. Isothermal module

4 COMFORT

5. Front seat back protector

6. Tablet cover

7. Rear device holder + tablet cover

**COMFORT** 

4

8 ELECTRIC ACCESSORIES 9